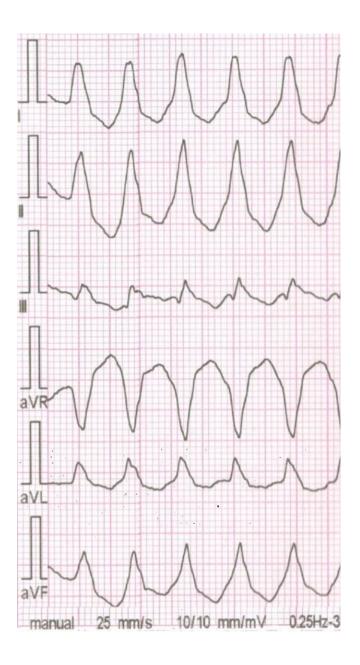

Figure S1A. Ventricular tachycardia. The 12-lead ECG. 3 bipolar and 3 unipolar limb leads.

Figure S1B. Ventricular tachycardia. The 12-lead ECG. 6 precordial leads.