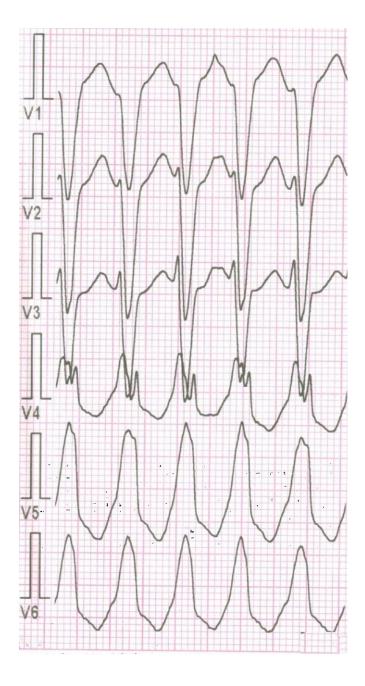

Figure S1A. Ventricular tachycardia. The 12-lead ECG. 3 bipolar and 3 unipolar limb leads.

Figure S1B. Ventricular tachycardia. The 12-lead ECG. 6 precordial leads.