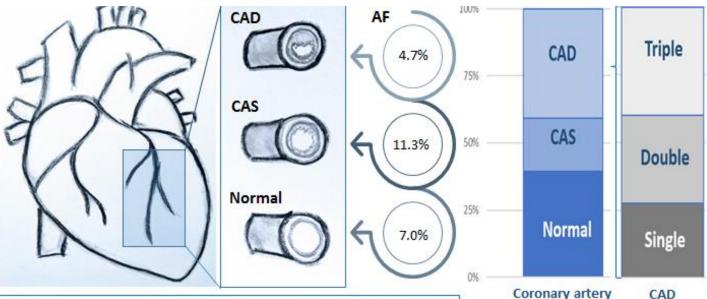

## LIFE-Heart Study

n=3.458 patients Age 65 [55-71] years Females 34% Prevalent AF 7%

## Available data

- Clinical
- Echocardiographic
- Biomarkers
- · Coronary angiography