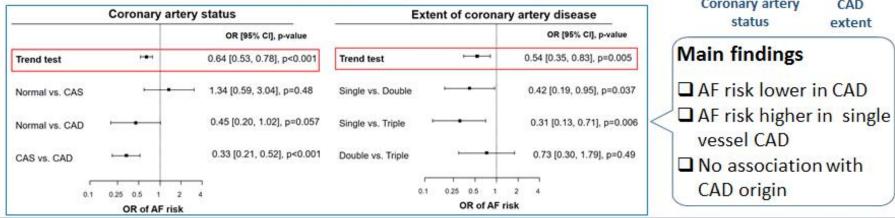

## LIFE-Heart Study

n=3.458 patients Age 65 [55-71] years Females 34% Prevalent AF 7%

## Available data

- Clinical
- Echocardiographic
- Biomarkers
- · Coronary angiography