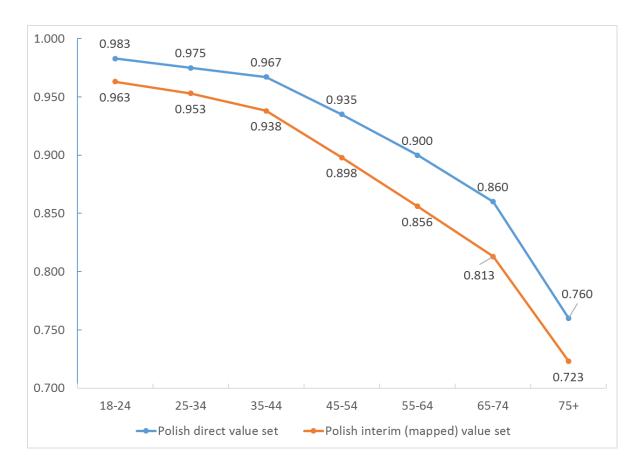

**Figure S1** EQ-5D-5L index population norms for Poland, by age group: comparison of two methods of health state utilities estimation - direct (time trade-off and discrete choice experiment-based) versus interim (mapped-based).