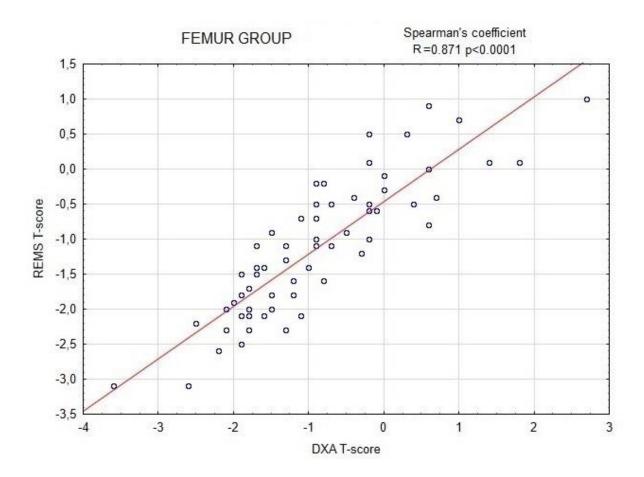

aza M, et al. Diagnostic agreement between radiofrequency echographic multispectrometry and dual-energy X-ray absorptiometry in the assessment of osteoporosis in a Polish group of patients. Pol Arch Intern Med. 2021; 131: 840-847.

Please note that the journal is not responsible for the scientific accuracy or functionality of any supplementary material submitted by the authors. Any queries (except missing content) should be directed to the corresponding author of the article.

Figure S1a Correlations of BMD between REMS and DXA in the lumbar spine group



Figure S1b Correlations of T-scores between REMS and DXA in the lumbar spine group



Figure S1c Correlations of BMD between REMS and DXA in the femur group



Figure S1d Correlations of T-scores between REMS and DXA in the femur group