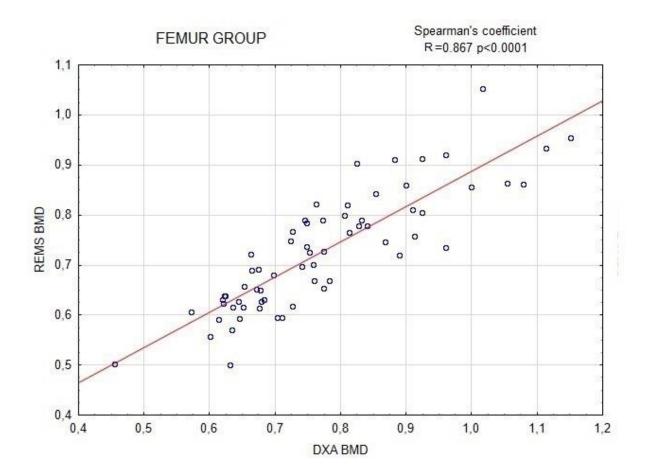

Figure S1a Correlations of BMD between REMS and DXA in the lumbar spine group

Figure S1b Correlations of T-scores between REMS and DXA in the lumbar spine group

Figure S1c Correlations of BMD between REMS and DXA in the femur group