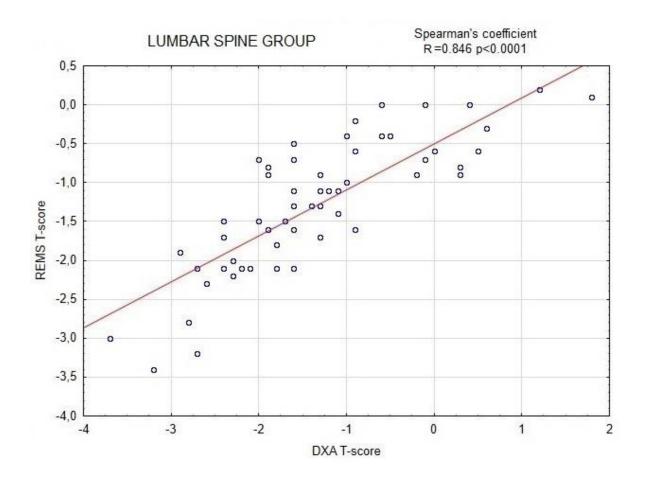

Figure S1a Correlations of BMD between REMS and DXA in the lumbar spine group

Figure S1b Correlations of T-scores between REMS and DXA in the lumbar spine group

Figure S1c Correlations of BMD between REMS and DXA in the femur group