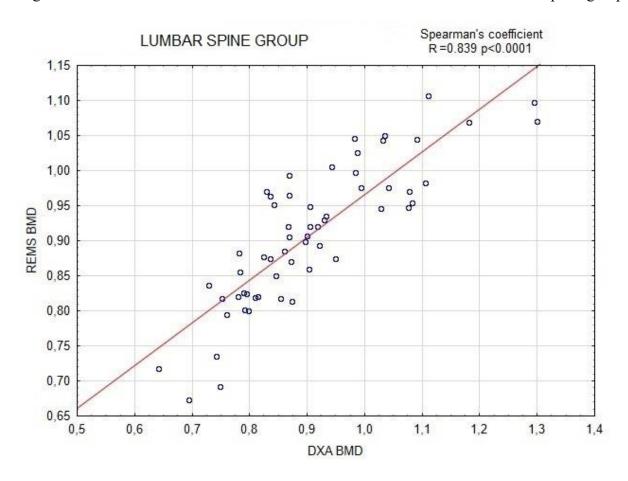

Figure S1a Correlations of BMD between REMS and DXA in the lumbar spine group

Figure S1b Correlations of T-scores between REMS and DXA in the lumbar spine group

Figure S1c Correlations of BMD between REMS and DXA in the femur group