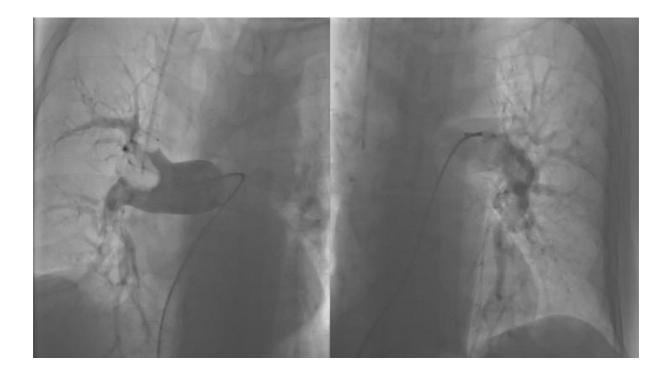

**Supplementary Figure S2** Control pulmonary angiography of right and left pulmonary arteries showing a bilateral