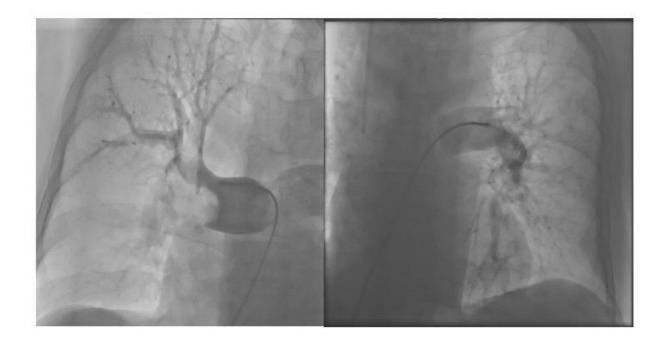

**Supplementary Figure S1** Pulmonary angiography of the right and left pulmonary arteries before the procedure showing a massive bilateral clot burden with the occlusion of the right interlobar artery.