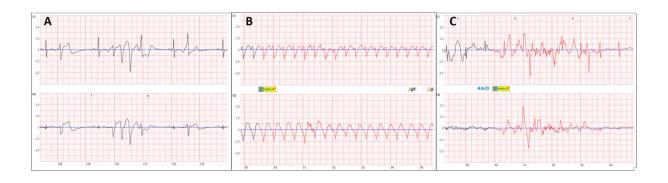

Supplementary Figure S1 Clinical outcomes following wearable cardioverter-defibrillator monitoring completion

Supplementary Figure S2 Recordings from a wearable cardioverter-defibrillator; A – nonsustained ventricular tachycardia; B – sustained ventricular tachycardia; C – artifacts