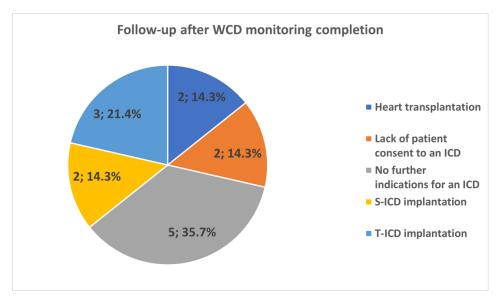

Supplementary Figure S1 Clinical outcomes following wearable cardioverter-defibrillator monitoring completion

Supplementary Figure S2 Recordings from a wearable cardioverter-defibrillator; A – nonsustained ventricular tachycardia; B – sustained ventricular tachycardia; C – artifacts