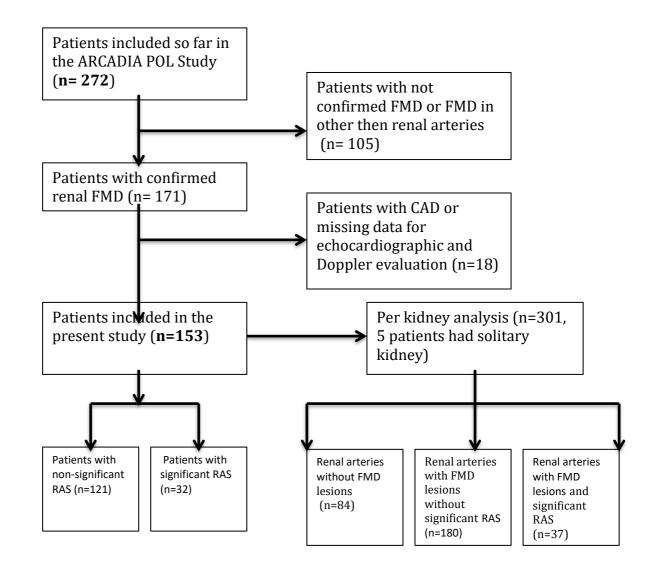

Figure S1. Flow chart showing the selection of patients with fibromuscular dysplasia in ARCADIA POL Registry.